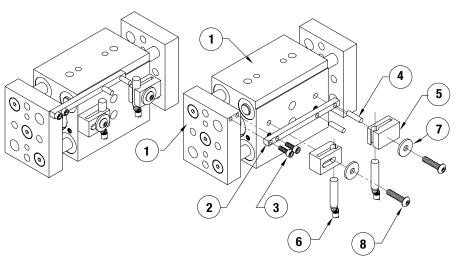

## Parallel Grippers | Maintenance and Assembly Procedure

| Item | Qty | Name                       |
|------|-----|----------------------------|
| 01   | 1   | Body                       |
| 03   | 2   | Piston                     |
| 04   | 2   | Cap                        |
| 05   | 2   | Shaft                      |
| 06   | 1   | Gear Cover                 |
| 07   | 1   | Gear                       |
| 09   | 2   | Shaft, Piston              |
| 10   | 2   | Shaft,Gear                 |
| 20   | 2   | Block, End W/ Target Holes |
| 21   | 1   | Bearing, Needle            |
| 22   | 1   | Dowel Pin                  |
| 23   | 1   | Ball                       |
|      |     |                            |

#### **Assembly Procedure**

- 1) Lubricate and install seals.
- 2) Install pistons and shafts."
- 3) Place piston caps and retaining rings
- into body
  4) Install tooling plates and shafts
  5) Place bearing, shaft, and gear\*\* into body and install cap and retaining
- ring.for sync. version:
  a) For disassembly, use magnet to pull gear out of body.
- b) Install 2 rack shafts with teeth facing syncing gear.

#### **Non-Synchronous Procedure**

- 1) Take RPW synchronous gripper and remove the retainer ring and gear cover.
- 2) Slide out dowel pin and bearing.
- 3) Remove gear from gripper. (a magnet is often very helpful in removing the gear.)
- 4) Replace the dowel pin, gear cover, and retainer ring. The gripper is now non-synchronous.