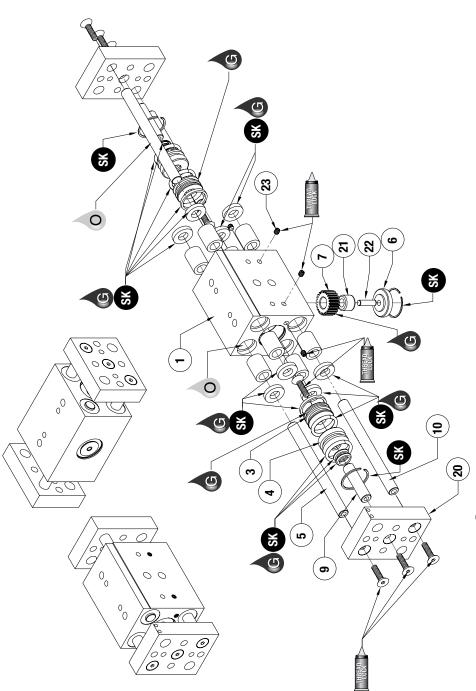

## Parallel Grippers | Maintenance and Assembly Procedure

| Item Qty |   | Name                       |
|----------|---|----------------------------|
|          |   |                            |
| 01       | 1 | Body                       |
| 03       | 2 | Piston                     |
| 04       | 2 | Cap                        |
| 05       | 2 | Shaft                      |
| 06       | 1 | Gear Cover                 |
| 07       | 1 | Gear                       |
| 09       | 2 | Shaft, Piston              |
| 10       | 2 | Shaft,Gear                 |
| 20       | 2 | Block, End W/ Target Holes |
| 21       | 1 | Bearing, Needle            |
| 22       | 1 | Dowel Pin                  |
| 23       | 1 | Ball                       |

#### **Assembly Procedure**

- 1) Lubricate and install seals.
- 2) Install pistons and shafts."
- 3) Place piston caps and retaining rings
- into body
  4) Install tooling plates and shafts
  5) Place bearing, shaft, and gear\*\* into body and install cap and retaining
- ring.for sync. version:
  a) For disassembly, use magnet to pull gear out of body.
- b) Install 2 rack shafts with teeth facing syncing gear.

#### **Non-Synchronous Procedure**

- 1) Take RPW synchronous gripper and remove the retainer ring and gear cover.
- 2) Slide out dowel pin and bearing.
- 3) Remove gear from gripper. (a magnet is often very helpful in removing the gear.)
- 4) Replace the dowel pin, gear cover, and retainer ring. The gripper is now non-synchronous.

## Parallel Grippers | Maintenance and Assembly Procedure

| Item | Qty | Name                       |
|------|-----|----------------------------|
| 01   | 1   | Body                       |
| 03   | 2   | Piston                     |
| 04   | 2   | Cap                        |
| 05   | 2   | Shaft                      |
| 06   | 1   | Gear Cover                 |
| 07   | 1   | Gear                       |
| 09   | 2   | Shaft, Piston              |
| 10   | 2   | Shaft,Gear                 |
| 20   | 2   | Block, End W/ Target Holes |
| 21   | 1   | Bearing, Needle            |
| 22   | 1   | Dowel Pin                  |
| 23   | 1   | Ball                       |
|      |     |                            |