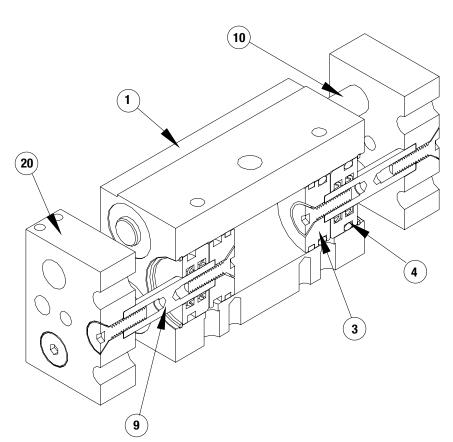

## Parallel Grippers | Maintenance and Assembly Procedure

| Item Qty |   | Name                       |
|----------|---|----------------------------|
|          |   |                            |
| 01       | 1 | Body                       |
| 03       | 2 | Piston                     |
| 04       | 2 | Cap                        |
| 05       | 2 | Shaft                      |
| 06       | 1 | Gear Cover                 |
| 07       | 1 | Gear                       |
| 09       | 2 | Shaft, Piston              |
| 10       | 2 | Shaft,Gear                 |
| 20       | 2 | Block, End W/ Target Holes |
| 21       | 1 | Bearing, Needle            |
| 22       | 1 | Dowel Pin                  |
| 23       | 1 | Ball                       |

#### **Assembly Procedure**

- 1) Lubricate and install seals.
- 2) Install pistons and shafts."
- 3) Place piston caps and retaining rings
- into body
  4) Install tooling plates and shafts
  5) Place bearing, shaft, and gear\*\* into body and install cap and retaining
- ring.for sync. version:
  a) For disassembly, use magnet to pull gear out of body.
- b) Install 2 rack shafts with teeth facing syncing gear.

#### **Non-Synchronous Procedure**

- 1) Take RPW synchronous gripper and remove the retainer ring and gear cover.
- 2) Slide out dowel pin and bearing.
- 3) Remove gear from gripper. (a magnet is often very helpful in removing the gear.)
- 4) Replace the dowel pin, gear cover, and retainer ring. The gripper is now non-synchronous.