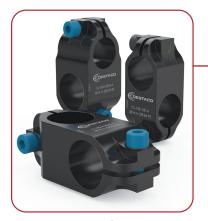

## **Accelerate® Tri-Axis Tooling**

**CLICK OR SCAN** QR codes for Catalog Pages

**TPB** Transfer Press Bayonet

**CL** Cross Clamps

**LWT** Tubing (3.5mm Wall)

ES Single End and Ball **Extensions** 

| Model Number | Ø       |
|--------------|---------|
| LWT-40-1000  | 40mm    |
| LWT-15E-1000 | 1.50 in |
| LWT-30-1000  | 30mm    |
| LWT-10E-1000 | 1.00 in |
| LWT-25-1000  | 25mm    |
| LWT-20-1000  | 20mm    |