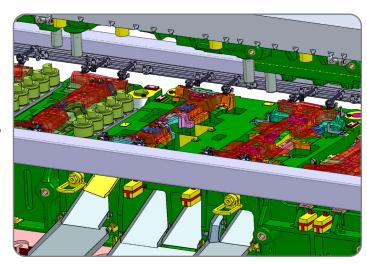

## **Accelerate® Tri-Axis Tooling**

The Accelerate® Collection is a range of products designed to help make stamping press operators speed up their production lines with higher efficiencies. The Accelerate product line was developed with our customers to address a number of issues experienced in the field. Working with our customers helped to bring innovative new products to the market, which in turn helps them produce more stamped parts per hour, while reducing moment forces and overall system wear and tear.