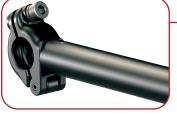

## **Accelerate® Tri-Axis Tooling**

**CLICK OR SCAN** QR codes for Catalog Pages

**TPB** Transfer Press Bayonet

**CL** Cross Clamps

**LWT** Tubing (3.5mm Wall)

ES Single End and Ball **Extensions** 

| Model Number | Ø       |
|--------------|---------|
| LWT-40-1000  | 40mm    |
| LWT-15E-1000 | 1.50 in |
| LWT-30-1000  | 30mm    |
| LWT-10E-1000 | 1.00 in |
| LWT-25-1000  | 25mm    |
| LWT-20-1000  | 20mm    |