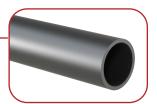

## **Accelerate® Tri-Axis Tooling**

**CLICK OR SCAN** QR codes for Catalog Pages

**TPB** Transfer Press Bayonet

**CL** Cross Clamps

**LWT** Tubing (3.5mm Wall)

ES Single End and Ball **Extensions** 

| Model Number | Ø       |
|--------------|---------|
| LWT-40-1000  | 40mm    |
| LWT-15E-1000 | 1.50 in |
| LWT-30-1000  | 30mm    |
| LWT-10E-1000 | 1.00 in |
| LWT-25-1000  | 25mm    |
| LWT-20-1000  | 20mm    |