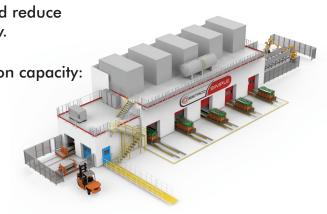

DESTACO can help you optimize your transfer press and reduce setup time, which will increase your production capacity.

Areas where DESTACO can help increase your production capacity:

- Use our expertise to work smarter, not harder
- Minimal Setup Time
- Production Rate (SPM)
- Annual Production Volume (Number of Units)