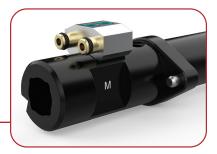

## **Accelerate® Tri-Axis Tooling**

**CLICK OR SCAN** QR codes for Catalog Pages

**TPB** Transfer Press Bayonet

**CL** Cross Clamps

**LWT** Tubing (3.5mm Wall)

ES Single End and Ball **Extensions** 

| Model Number | Ø       |
|--------------|---------|
| LWT-40-1000  | 40mm    |
| LWT-15E-1000 | 1.50 in |
| LWT-30-1000  | 30mm    |
| LWT-10E-1000 | 1.00 in |
| LWT-25-1000  | 25mm    |
| LWT-20-1000  | 20mm    |