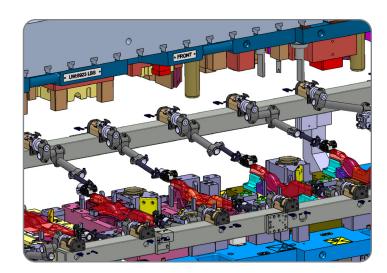

## Digital Press Shop and Robot-Assisted Assembly

- 3D model design and collision checking of die, press, automation, and tooling
- Digital simulation
- Precise build capability using robot technology
- Final assembly qualification using metrology