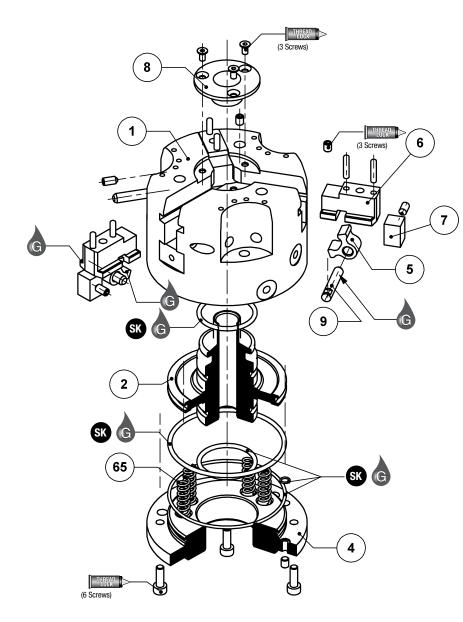

### Parallel Grippers | Maintenance and Assembly Procedure

| Item | Qty | Name              |
|------|-----|-------------------|
|      |     |                   |
| 01   | 1   | Body              |
| 02   | 1   | Cam Driver Piston |
| 04   | 1   | Cap               |
| 05   | 3   | Cam Lever         |
| 06   | 3   | Jaw               |
| 07   | 3   | Cover             |
| 80   | 1   | Shielded Case     |
| 09   | 3   | Pivot Pin         |
| 65   | 6   | Springs           |

#### **Assembly Procedure**

- 1) Lubricate and install the seals onto the cam driver piston
  2) Lubricate and install the seals into
- Plug rear ports in the cap if rear inlets are not used. If rear inlets are used, plug body ports.
- 4) Insert the piston into body. Place springs into counterbore holes between the body and the piston for -RE option or between the piston and
- the cap for -RI option

  5) Assemble the cap

  6) Insert together the jaw and the cam lever into the body
- 7) Insert the pivot pin aligning cam lever hole. Screw SS Screw into the body for preventing pivot pin from moving 8) Assemble the cover
- 9) Assemble the shielded case

SK Seal Repair Kit Order #'s **See Product Data Sheets** 