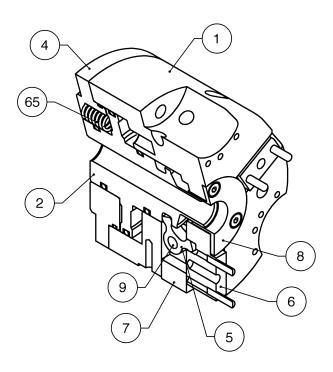

### Parallel Grippers | Maintenance and Assembly Procedure

| Item | Qty | Name              |
|------|-----|-------------------|
|      |     |                   |
| 01   | 1   | Body              |
| 02   | 1   | Cam Driver Piston |
| 04   | 1   | Cap               |
| 05   | 3   | Cam Lever         |
| 06   | 3   | Jaw               |
| 07   | 3   | Cover             |
| 80   | 1   | Shielded Case     |
| 09   | 3   | Pivot Pin         |
| 65   | 6   | Springs           |

#### **Assembly Procedure**

- 1) Lubricate and install the seals onto the cam driver piston
  2) Lubricate and install the seals into
- Plug rear ports in the cap if rear inlets are not used. If rear inlets are used, plug body ports.
- 4) Insert the piston into body. Place springs into counterbore holes between the body and the piston for -RE option or between the piston and
- the cap for -RI option

  5) Assemble the cap

  6) Insert together the jaw and the cam lever into the body
- 7) Insert the pivot pin aligning cam lever hole. Screw SS Screw into the body for preventing pivot pin from moving 8) Assemble the cover
- 9) Assemble the shielded case