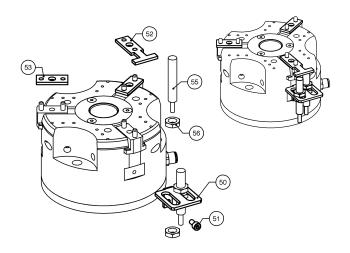

#### Installation-Inductive Sensor

- 1) Assemble the sensor holder (#50) onto the gripper
- 2) Place the flag (#52) on one of the jaws above the sensor holder
- 3) Place the spacer (#53) on the other jaws
- 4) Position sensor for desired stroke position
- 5) Tighten sensor locking nuts (#56) to hold sensor depth
- 6) Repeat these operations in case of the use of two sensors holders