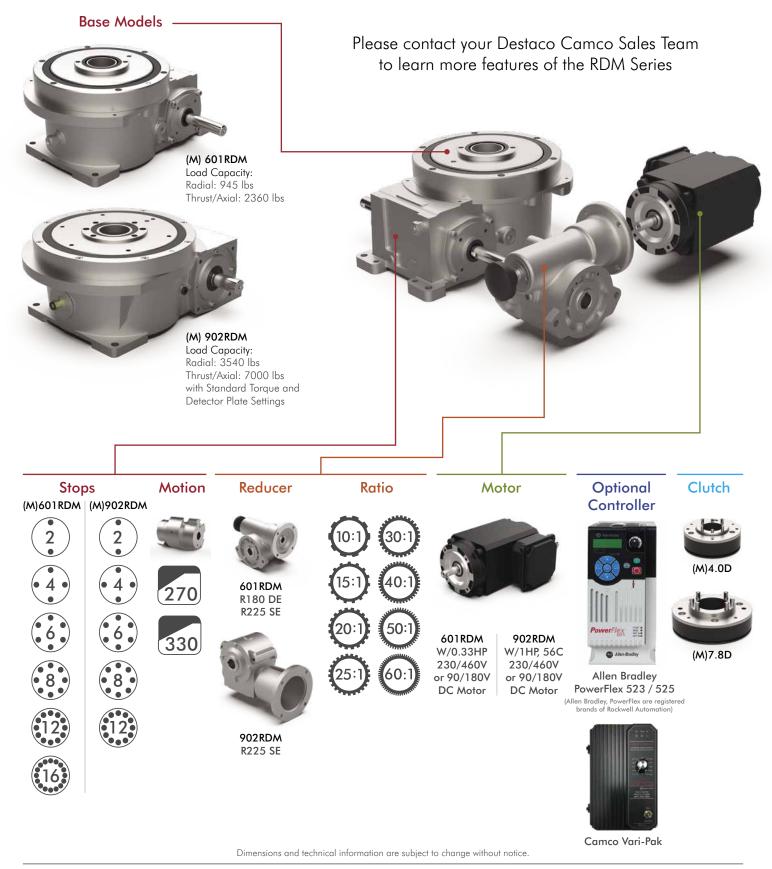

#### About the RDM:

The Camco RDM Series is a line of cam-operated rotary index drives, designed to move a wide array of products and components smoothly and with precision. Preloaded for no backlash, they have the capacity for handling high loads and speeds with controlled acceleration and deceleration for repeatable, accurate positioning.

### **Product Highlights/Options**

- Low profile
- Large center thru-hole
- Large output mounting surface

### Features, Markets and Applications

| INTERCHANGEABILITY | <ul> <li>High precision, hardened cams available in standard<br/>and special motions</li> <li>Superior accuracy at the working radius when<br/>compared to a traditional indexer</li> </ul>                      | INDUSTRIAL       | ASSEMBLY        |
|--------------------|------------------------------------------------------------------------------------------------------------------------------------------------------------------------------------------------------------------|------------------|-----------------|
| PERFORMANCE        | <ul> <li>Sealed 4-point contact output bearing and large cam<br/>followers for superior accuracy and load capacity</li> <li>60 Station capacity, Ideal for multi-part automatic<br/>assembly machines</li> </ul> | FOOD & PACKAGING | FIXTURE/TESTING |
| LOW/NO MAINTENANCE | <ul> <li>Center through-hole to accommodate pipe and wiring</li> <li>Modular assembly makes RDM Series easy to maintain.</li> </ul>                                                                              | CONSUMER GOODS   | CNC MACHINING   |